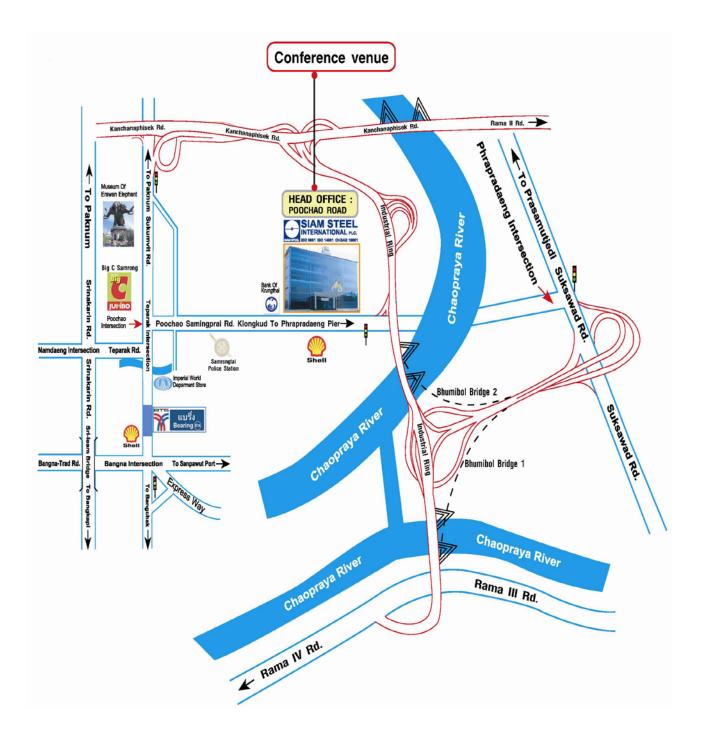

## Location Map for 2017 Annual General Shareholders' Meeting

SIAM STEEL INTERNATIONAL PUBLIC COMPANY LIMITED 51 Moo 2, Poochao Rd., Bangyaprak, Phrapradaeng, Samutprakarn 10130, Thailand. Tel. +66 2384 2876, 2384 3000, 2384 3040

**<u>Remark</u>**: To facilitate the shareholders and proxies who will be attending the meeting, we will provide a shuttle service for the route between BTS Bearing Station and the Conference Venue, The shuttle vans will be stationed at the pick-up point at Shell Gas Station near Bearing Station and will depart at 13.30 p.m. After, the meeting, the shuttle vans will depart from the Conference Venue returning to BTS Bearing Station at around 17.30 p.m.